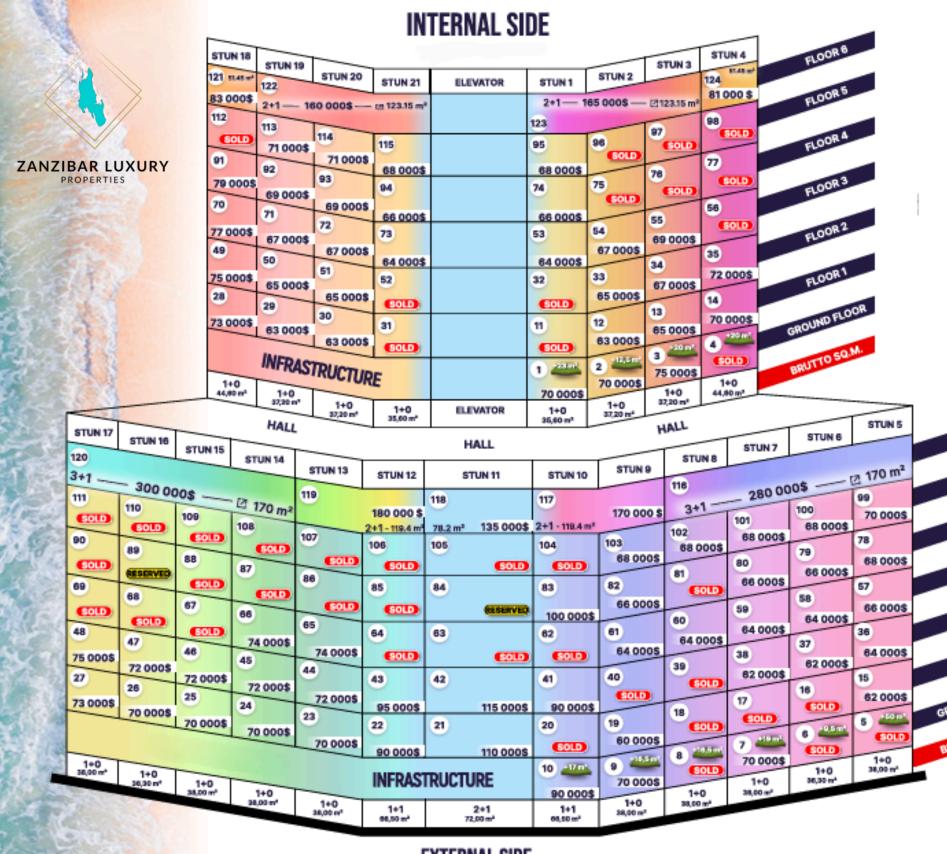

## EXTERNAL SIDE 1+0 = Studio apartments 1+1 = One Bedroom apartments 2+1 = Two Bedroom apartments STUN 12 STUN 11 STUN 10 **STUN 13** STUN 9 3+1 = Three Bedroom apartments STUN 14 STUN 8 118 117 **STUN 15** STUN 7 STUN 16 116 STUN 6 STUN 17 78.2 m<sup>2</sup> SOLD 180 000\$ 2+1 - 119.4 m<sup>2</sup> STUN 5 170 0005 2+1 - 119.4 m2 3+1---280 000\$----- 2 170 m2 12170 m² 120 106 105 104 103 300 000\$ 107 102 108 SOLD FLOOR 6 3+1 SOLD 110 0003 105 000S SOLD 100 68 000\$ RESERVED 85 84 83 82 99 111 68 000\$ 86 81 68 000S SOLD SOLD 70 000\$ 105 000\$ 100 000\$ 125 000\$ 66 000\$ 88 66 000\$ 64 63 62 90 61 66 000\$ NORTH 65 60 66 000\$ SOLD 59 SOLD BOLD SOLD 68 000\$ 67 74 000\$ 64 0008 58 74 000E 64 000\$ 43 42 41 57 69 40 74 000\$ 64 000S 44 39 SOLD SOLD 45 38 66 000\$ SOLD 72 000\$ EAST -WEST BACK SIDE 95 000\$ 115 000\$ 90 000\$ 37 72 0005 62 000\$ 22 21 20 36 48 19 72 000\$ 62 000\$ 23 72 000\$ 18 SEA SIDE 62 000\$ 75 000\$ 17 64 000\$ 70 000\$ 90 000\$ 110 000\$ 85 000\$ SOLD 16 70 000\$ SOLD 27 10 9 70 000\$ INFRASTRUCTURE +16,5 m 70 000\$ 8 SOLD SOUTH 16,5 m 73 000\$ 62 000S 90 0009 70 000\$ 1+1 66,50 m² 1+1 68,50 m<sup>2</sup> 70 000\$ 2+1 72,00 m<sup>2</sup> 1+0 38,00 m<sup>2</sup> 1+0 88,00 m<sup>2</sup> 5 70 000\$ 1+0 38,00 m<sup>2</sup> 1+0 sa,oo m² SOLD **B BLOCK** 1+0 38,00 m GROUND FLOOR 1+0 36,00 m<sup>2</sup> 80 000\$ 1+0 36,30 m² HALL 1+0 36,30 m HALL 1+0 38,00 m² 88,00 m<sup>2</sup> HALL BRUTTO SQ.M. STUN 21 ELEVATOR STUN 1 **STUN 20** STUN 2 **STUN 19** 123 122 **STUN 18** STUN 4 121 51451 124 st 45 m 2+1 - 160 000\$ - 21 123.15 m<sup>2</sup> - 165 000\$ --- [2] 123.15 m<sup>2</sup> 115 95 83 000\$ 96 81000\$ FLOOR 6 114 113 71000\$ 68 000\$ 68 000\$ 71000\$ 98 112 71 000\$ 73 000S 74 RESERVE 75 78 000\$ 92 77 91 69 000\$ 66 000\$ 66 000\$ 69 000\$ 69 000\$ 71 0008 73 53 SEA SIDE 54 SOLD 72 76 000\$ 71 56 70 67 000\$ 64 000\$ 67 000\$ 67 000\$ 52 69 000S 32 SOLD SOLD 34 35 SOLD 49 65 000\$ 62 000\$ 62 000\$ 67 000\$ 31 11 12 SOLD 72 000\$ 30 29 SOLD 14 28 63 000\$ 63 000\$ 63 000\$ 65 000\$ 1225 m 73 000\$ 2 12,5 m 70 000\$ FLOOR 1 問題 INFRASTRUCTURE 70 0005 4 +20 m<sup>2</sup> 70 000\$ ZANZIBAR LUXURY 75 000\$ **ELEVATOR** 1+0 PROPERTIES SOLD 1+0 37,20 m² 1+0 44,60 m<sup>2</sup> ALL PRICES INCLUDES VAT TAX (15%) INTERNAL SIDE