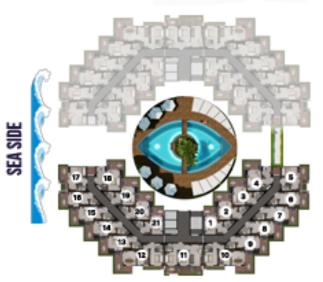

## EXTERNAL SIDE 1+0 = Studio apartments 1+1 = One Bedroom apartments 2+1 = Two Bedroom apartments STUN 12 STUN 11 STUN 10 **STUN 13** STUN 9 3+1 = Three Bedroom apartments STUN 14 STUN 8 118 117 **STUN 15** STUN 7 STUN 16 116 STUN 6 STUN 17 78.2 m<sup>2</sup> SOLD 180 000\$ 2+1 - 119.4 m<sup>2</sup> STUN 5 170 0005 2+1 - 119.4 m2 3+1---280 000\$----- 2 170 m2 12170 m² 120 106 105 104 103 300 000\$ 107 102 108 SOLD FLOOR 6 3+1 SOLD 110 0003 105 000S SOLD 100 68 000\$ RESERVED 85 84 83 82 99 111 68 000\$ 86 81 68 000S SOLD SOLD 70 000\$ 105 000\$ 100 000\$ 125 000\$ 66 000\$ 88 66 000\$ 64 63 62 90 61 66 000\$ NORTH 65 60 66 000\$ SOLD 59 SOLD BOLD SOLD 68 000\$ 67 74 000\$ 64 0008 58 74 000E 64 000\$ 43 42 41 57 69 40 74 000\$ 64 000S 44 39 SOLD SOLD 45 38 66 000\$ SOLD 72 000\$ EAST -WEST BACK SIDE 95 000\$ 115 000\$ 90 000\$ 37 72 0005 62 000\$ 22 21 20 36 48 19 72 000\$ 62 000\$ 23 72 000\$ 18 SEA SIDE 62 000\$ 75 000\$ 17 64 000\$ 70 000\$ 90 000\$ 110 000\$ 85 000\$ SOLD 16 70 000\$ SOLD 27 10 9 70 000\$ INFRASTRUCTURE +16,5 m 70 000\$ 8 SOLD SOUTH 16,5 m 73 000\$ 62 000S 90 0009 70 000\$ 1+1 66,50 m² 1+1 68,50 m<sup>2</sup> 70 000\$ 2+1 72,00 m<sup>2</sup> 1+0 38,00 m<sup>2</sup> 1+0 88,00 m<sup>2</sup> 5 70 000\$ 1+0 38,00 m<sup>2</sup> 1+0 sa,oo m² SOLD **B BLOCK** 1+0 38,00 m GROUND FLOOR 1+0 36,00 m<sup>2</sup> 80 000\$ 1+0 36,30 m² HALL 1+0 36,30 m HALL 1+0 38,00 m² 88,00 m<sup>2</sup> HALL BRUTTO SQ.M. STUN 21 ELEVATOR STUN 1 **STUN 20** STUN 2 **STUN 19** 123 122 **STUN 18** STUN 4 121 51451 124 st 45 m 2+1 - 160 000\$ - 21 123.15 m<sup>2</sup> - 165 000\$ --- [2] 123.15 m<sup>2</sup> 115 95 83 000\$ 96 81000\$ FLOOR 6 114 113 71000\$ 68 000\$ 68 000\$ 71000\$ 98 112 71 000\$ 73 000S 74 RESERVE 75 78 000\$ 92 77 91 69 000\$ 66 000\$ 66 000\$ 69 000\$ 69 000\$ 71 0008 73 53 SEA SIDE 54 SOLD 72 76 000\$ 71 56 70 67 000\$ 64 000\$ 67 000\$ 67 000\$ 52 69 000S 32 SOLD SOLD 34 35 SOLD 49 65 000\$ 62 000\$ 62 000\$ 67 000\$ 31 11 12 SOLD 72 000\$ 30 29 SOLD 14 28 63 000\$ 63 000\$ 63 000\$ 65 000\$ 1225 m 73 000\$ 2 12,5 m 70 000\$ FLOOR 1 問題 INFRASTRUCTURE 70 0005 4 +20 m<sup>2</sup> 70 000\$ ZANZIBAR LUXURY 75 000\$ **ELEVATOR** 1+0 PROPERTIES SOLD 1+0 37,20 m² 1+0 44,60 m<sup>2</sup> ALL PRICES INCLUDES VAT TAX (15%) INTERNAL SIDE