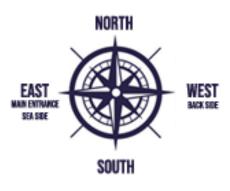

## EXTERNAL SIDE 1+0 = Studio apartments 1+1 = One Bedroom apartments 2+1 = Two Bedroom apartments STUN 12 STUN 11 STUN 10 **STUN 13** STUN 9 3+1 = Three Bedroom apartments STUN 14 STUN 8 118 117 **STUN 15** STUN 7 STUN 16 116 STUN 6 STUN 17 78.2 m<sup>2</sup> SOLD 180 000\$ 2+1 - 119.4 m<sup>2</sup> STUN 5 170 0005 2+1 - 119.4 m2 3+1---280 000\$----- 2 170 m2 12170 m² 120 106 105 104 103 300 000\$ 107 102 108 SOLD FLOOR 6 3+1 SOLD 110 0003 105 000S SOLD 100 68 000\$ RESERVED 85 84 83 82 99 111 68 000\$ 86 81 68 000S SOLD SOLD 70 000\$ 105 000\$ 100 000\$ 125 000\$ 66 000\$ 88 66 000\$ 64 63 62 90 61 66 000\$ NORTH 65 60 66 000\$ SOLD 59 SOLD BOLD SOLD 68 000\$ 67 74 000\$ 64 0008 58 74 000E 64 000\$ 43 42 41 57 69 40 74 000\$ 64 000S 44 39 SOLD SOLD 45 38 66 000\$ SOLD 72 000\$ EAST -WEST BACK SIDE 95 000\$ 115 000\$ 90 000\$ 37 72 0005 62 000\$ 22 21 20 36 48 19 72 000\$ 62 000\$ 23 72 000\$ 18 SEA SIDE 62 000\$ 75 000\$ 17 64 000\$ 70 000\$ 90 000\$ 110 000\$ 85 000\$ SOLD 16 70 000\$ SOLD 27 10 9 70 000\$ INFRASTRUCTURE +16,5 m 70 000\$ 8 SOLD SOUTH 16,5 m 73 000\$ 62 000S 90 0009 70 000\$ 1+1 66,50 m² 1+1 68,50 m<sup>2</sup> 70 000\$ 2+1 72,00 m<sup>2</sup> 1+0 38,00 m<sup>2</sup> 1+0 88,00 m<sup>2</sup> 5 70 000\$ 1+0 38,00 m<sup>2</sup> 1+0 sa,oo m² SOLD **B BLOCK** 1+0 38,00 m GROUND FLOOR 1+0 36,00 m<sup>2</sup> 80 000\$ 1+0 36,30 m² HALL 1+0 36,30 m HALL 1+0 38,00 m² 88,00 m<sup>2</sup> HALL BRUTTO SQ.M. STUN 21 ELEVATOR STUN 1 **STUN 20** STUN 2 **STUN 19** 123 122 **STUN 18** STUN 4 121 51451 124 st 45 m 2+1 - 160 000\$ - 21 123.15 m<sup>2</sup> - 165 000\$ --- [2] 123.15 m<sup>2</sup> 115 95 83 000\$ 96 81000\$ FLOOR 6 114 113 71000\$ 68 000\$ 68 000\$ 71000\$ 98 112 71 000\$ 73 000S 74 RESERVE 75 78 000\$ 92 77 91 69 000\$ 66 000\$ 66 000\$ 69 000\$ 69 000\$ 71 0008 73 53 SEA SIDE 54 SOLD 72 76 000\$ 71 56 70 67 000\$ 64 000\$ 67 000\$ 67 000\$ 52 69 000S 32 SOLD SOLD 34 35 SOLD 49 65 000\$ 62 000\$ 62 000\$ 67 000\$ 31 11 12 SOLD 72 000\$ 30 29 SOLD 14 28 63 000\$ 63 000\$ 63 000\$ 65 000\$ 1225 m 73 000\$ 2 12,5 m 70 000\$ FLOOR 1 問題 INFRASTRUCTURE 70 0005 4 +20 m<sup>2</sup> 70 000\$ ZANZIBAR LUXURY 75 000\$ **ELEVATOR** 1+0 PROPERTIES SOLD 1+0 37,20 m² 1+0 44,60 m<sup>2</sup> ALL PRICES INCLUDES VAT TAX (15%) INTERNAL SIDE