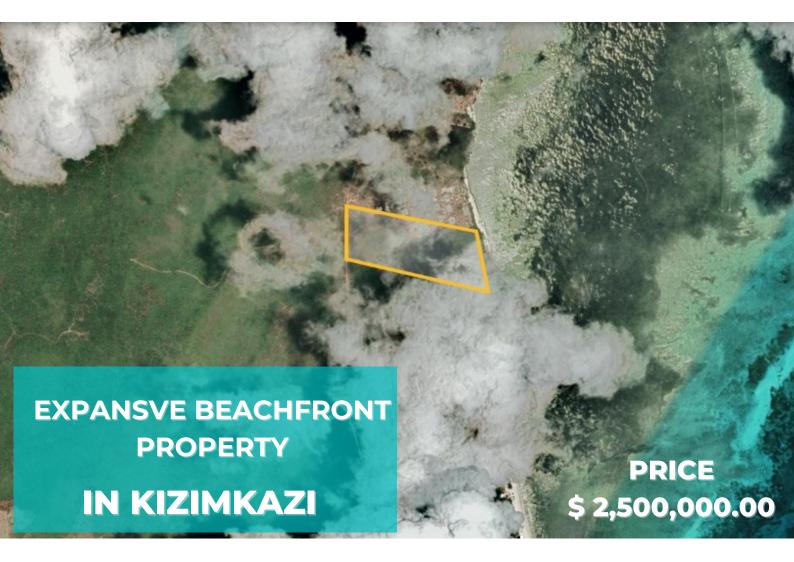

## PROPERTY OVERVIEW

Situated on the southern coast of the island in Kizimkazi, this beachfront real estate offers an impressive 200 meters of pristine white sand beach. Its expansive size and prime location make it ideal for both residential and commercial development, presenting a compelling opportunity for investors.

The property is easily accessible by road and is well-connected to electricity and government water supplies, making it ready for immediate development. Spanning a vast 69,500 square meters of untouched land, it offers ample space for construction, further enhancing its appeal.

## **LAND FEATURES**

69,500 sqm

200 meters beachfront

White Sand Beach

Electricity

Easy Road Access

USD 35.9 per sqm