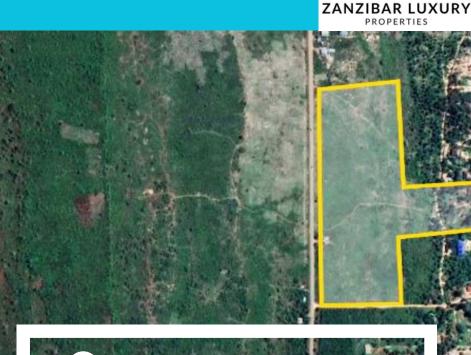

## Property FEATURES

- 130,000 sqm available land
- 100 meter beachfront
- Prime white sand beach
- Elevated terrain at the rear
- Main road access
- Electricity
- Municipal water
- Walled property

Nestled along the breathtaking coastline of Matemwe, this extraordinary 130,000-square-meter property offers an unparalleled opportunity to create a world-class residential or hospitality destination.

With 100 meters of pristine white sand beach, it provides a stunning natural backdrop and direct views of the iconic Mnemba Island, one of Zanzibar's most sought-after attractions.

Its layout features elevated terrain at the back making it ideal for terraced developments that ensure panoramic ocean views, even for non-beachfront units.

The property's strategic location enhances its appeal, with convenient access to electricity, water, and a well-maintained road that connects seamlessly from Matemwe's main thoroughfare to the beachfront.