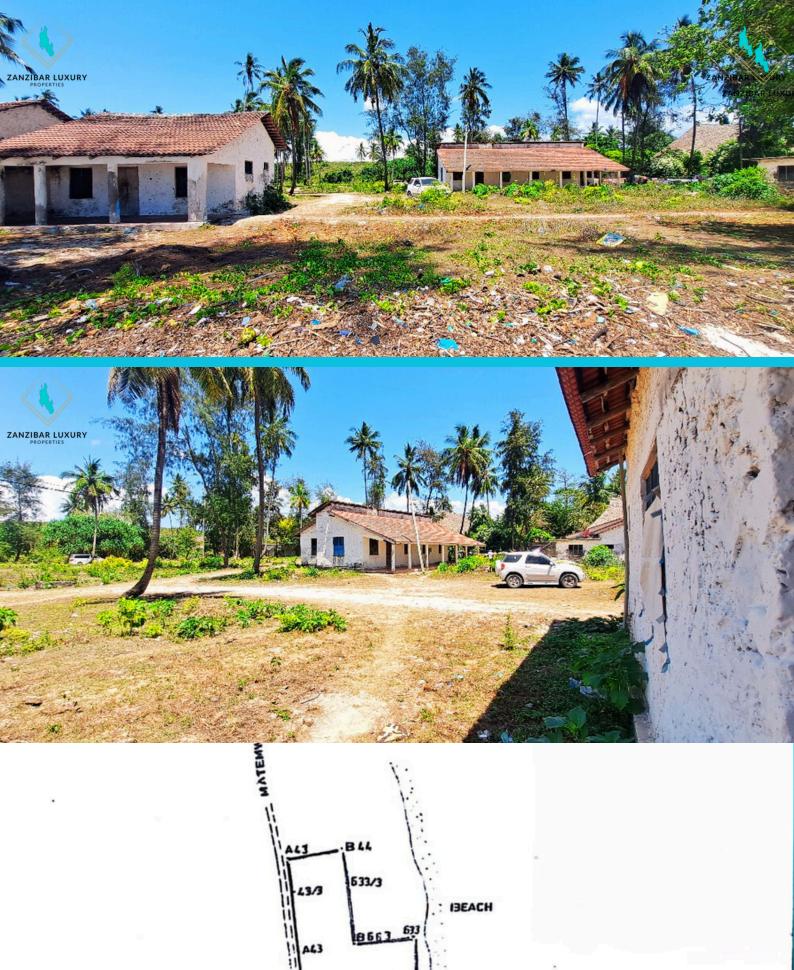

## Property FEATURES

- 130,000 sqm available land
- 100 meter beachfront
- Prime white sand beach
- Elevated terrain at the rear
- Main road access
- Electricity
- Municipal water
- Walled property

Nestled along the breathtaking coastline of Matemwe, this extraordinary 130,000-square-meter property offers an unparalleled opportunity to create a world-class residential or hospitality destination.

Positioned close to Matemwe Police Station, the site it's complemented by its proximity to others high-end hotels, restaurants, and local shops.

This stunning beachfront location is perfect for creating an exclusive residential retreat or a luxurious resort. The white sandy beach and crystal-clear waters set the stage for a truly exceptional destination.

603

11603

603/1 840

A42

1842

WENGWA

442/3

+