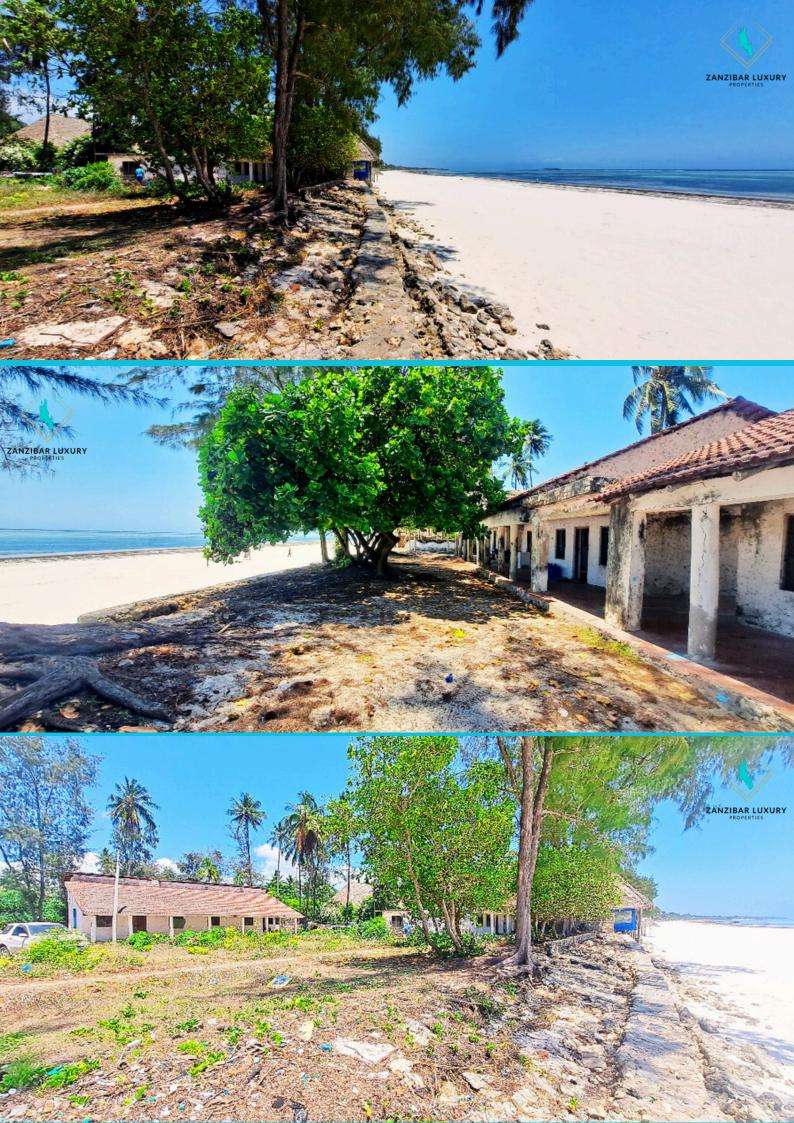

## Property FEATURES

- 130,000 sqm available land
- 100 meter beachfront
- Prime white sand beach
- Elevated terrain at the rear
- Main road access
- Electricity
- Municipal water
- Walled property

Nestled along the breathtaking coastline of Matemwe, this extraordinary 130,000-square-meter property offers an unparalleled opportunity to create a world-class residential or hospitality destination.

With 100 meters of pristine white sand beach, it provides a stunning natural backdrop and direct views of the iconic Mnemba Island, one of Zanzibar's most sought-after attractions.

Its layout features elevated terrain at the back making it ideal for terraced developments that ensure panoramic ocean views, even for non-beachfront units.

Positioned close to Matemwe Police Station, the site it's complemented by its proximity to others high-end hotels, restaurants, and local shops.

This stunning beachfront location is perfect for creating an exclusive residential retreat or a luxurious resort. The white sandy beach and crystal-clear waters set the stage for a truly exceptional destination.