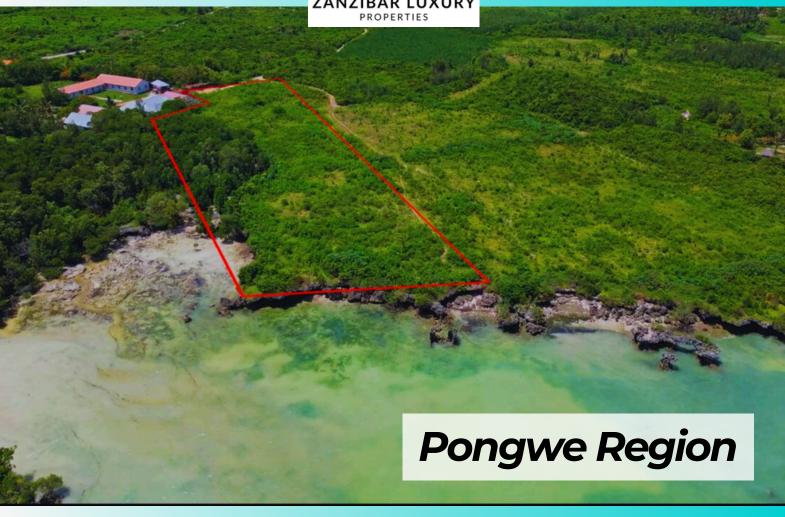

## FOR SALE USD 328,000

78.33

- 13,100 SQM PROPERTY
- 128,33 METERS OF SEAFRONT
- ENCHANTING MANGROVES AND CORAL REEF
- ACCESS TO ELECTRICITY
- PASSED DUE DILIGENCE CHECK
- VERSATILE POTENTIAL FOR COMMERCIAL OR RESIDENTIAL DEVELOPMENT

Uncover the extraordinary potential of this prime land nestled in the picturesque Pongwe Region, boasting a boasting a wonderful elevated view of the blue Indian Ocean.

Encompassing a generous 13,100 square meters with an impressive 128.33 meters of seafront, this parcel is a rare gem boasting loads of character.

. The captivating frontage is adorned with a lush blend of mangroves and coral beach, creating a stunning natural backdrop.

Notably, the property ensures convenience with access to electricity and is strategically located just off the main road.