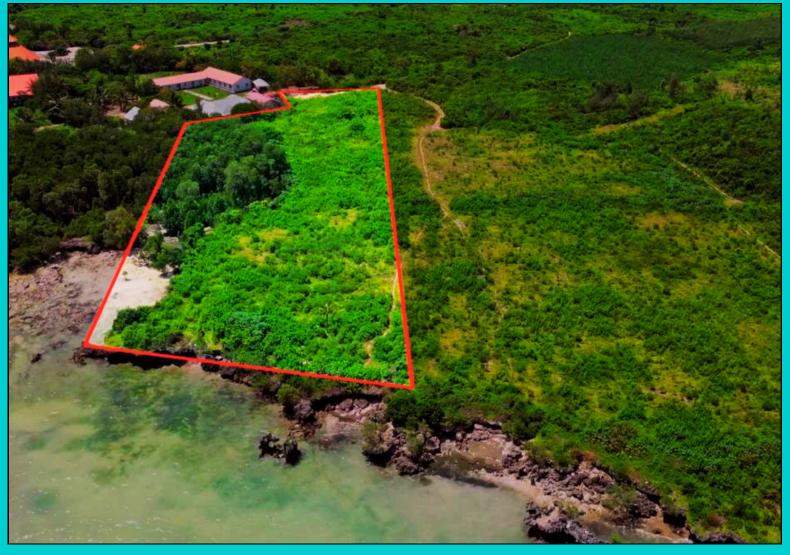

## FOR SALE USD 328,000

78.33

- 13,100 SQM PROPERTY
- 128,33 METERS OF SEAFRONT
- ENCHANTING MANGROVES AND CORAL REEF
- ACCESS TO ELECTRICITY
- PASSED DUE DILIGENCE CHECK
- VERSATILE POTENTIAL FOR COMMERCIAL OR RESIDENTIAL DEVELOPMENT

Uncover the extraordinary potential of this prime land nestled in the picturesque Pongwe Region, boasting a boasting a wonderful elevated view of the blue Indian Ocean.

Encompassing a generous 13,100 square meters with an impressive 128.33 meters of seafront, this parcel is a rare gem boasting loads of character.

. The captivating frontage is adorned with a lush blend of mangroves and coral beach, creating a stunning natural backdrop.

Notably, the property ensures convenience with access to electricity and is strategically located just off the main road.