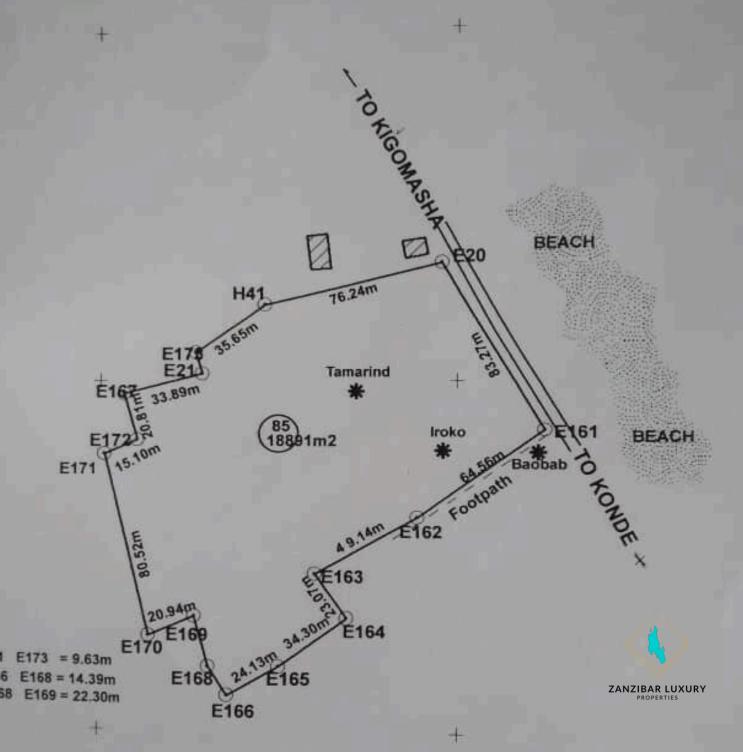

## **Property FEATURES**

- 18,891 SQM OF LAND
- 83 METERS BEACHFRONT
- WHITE SAND BEACH
- EASY ROAD ACCESS
- ELECTRICITY
- CLEARED DUE DILIGENCE
- 23.8 DOLLARS PER SQUARE **METER**

Featuring 83 meters of powder-soft white sand, this first-row beachfront property provides not only breathtaking ocean views but also modern conveniences, including electricity and direct access to the main road.