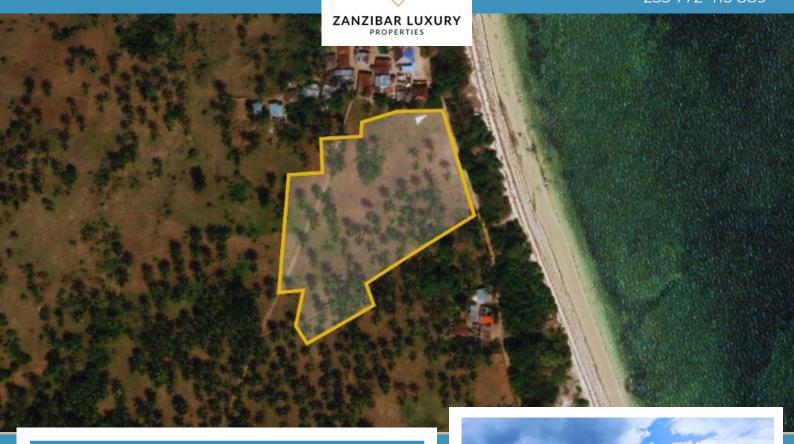

## **Property FEATURES**

- 18,891 SQM OF LAND
- 83 METERS BEACHFRONT
- WHITE SAND BEACH
- EASY ROAD ACCESS
- ELECTRICITY
- CLEARED DUE DILIGENCE
- 23.8 DOLLARS PER SQUARE **METER**

## Pemba Beachfront Property for Sale

Discover a rare gem in the heart of the Kigomasha Region, located in the northern part of Pemba Island.

This exceptional beachfront property offers an unparalleled setting along the pristine shores of Vumawimbi Beach.

Featuring 83 meters of powder-soft white sand, this first-row beachfront property provides not only breathtaking ocean views but also modern conveniences, including electricity and direct access to the main road.

Owned by a Tanzanian citizen, all necessary title and ownership documentation are in place, ensuring a smooth and secure transaction.

Panza Island

444 × 18